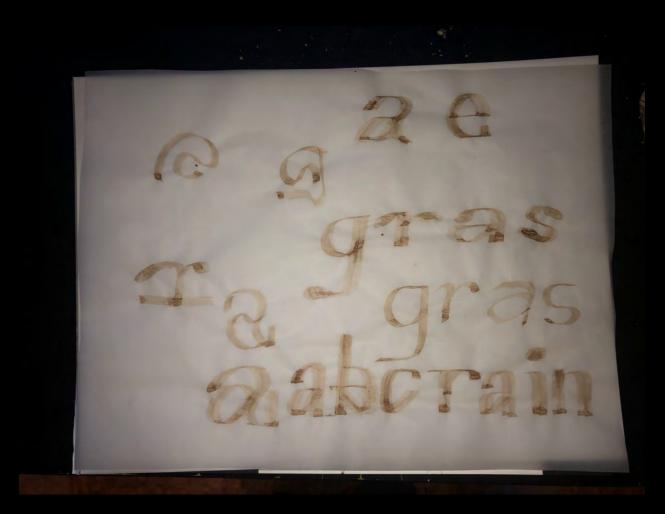

# PROCESS Defense Type – DPOY Sans

#### Research

low contrast V2 italic translation light weight no scrif, straight long asc. 3 desc.

**pran** beast A pie 7