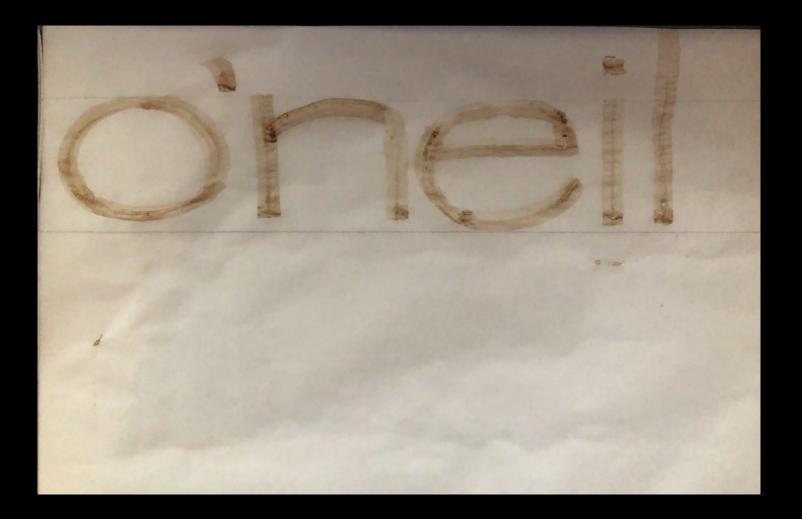

# PROCESS Defense Type – DPOY Sans

#### Research

low contrast V2 italic translation light weight no scrif, straight long asc. 3 desc.

**pran** beast A pie 7