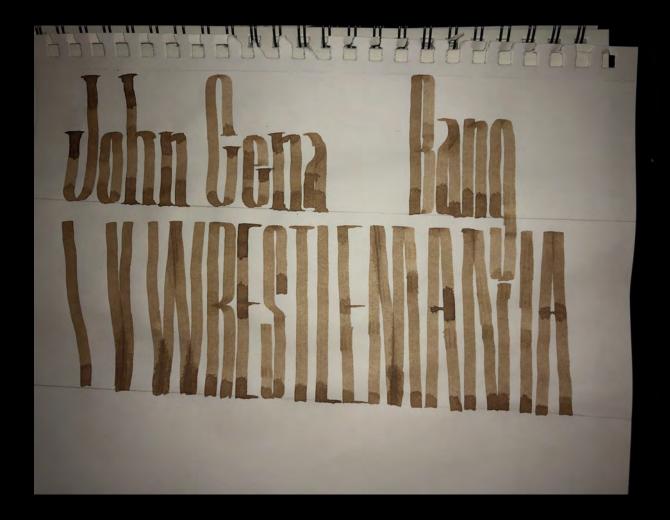

## THE WORK

DPOH SANS weights Steph Curry from downlown! Steph Carry from downlown! Steph Curry from downtown! Steph Curry from downlowo! Steph Curry from downtown! Steph Carry from dewolowel MEHRE, JERAN IS THE ROAT VICHAEL JORBAN IS THE BOAT MENAEL JOBBAN IS THE COAT MCHAEL JOHDAN IS THE CHAT MICHAEL JOHDAN IS THE COAT MICHAEL JURDAN IS THE EDAT