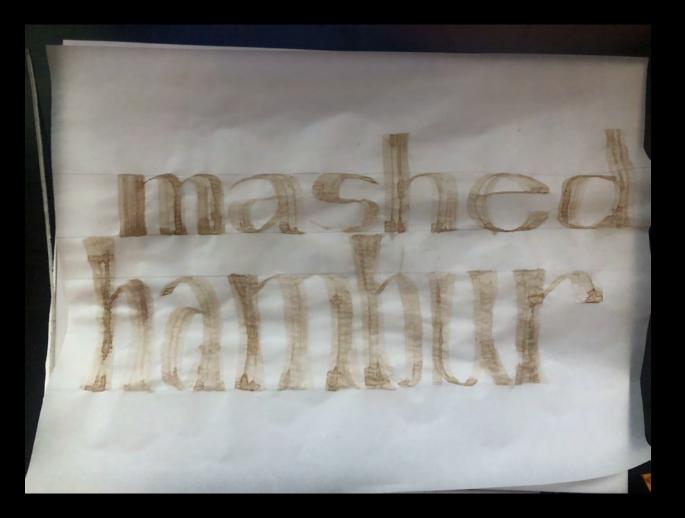

## THE WORK

DPOH SANS weights Steph Curry from downlown! Steph Carry from downlown! Steph Curry from downtown! Steph Curry from downlowo! Steph Curry from downtown! Steph Carry from dewolowel MEHRE, JERAN IS THE ROAT VICHAEL JORBAN IS THE BOAT MENAEL JOBBAN IS THE COAT MCHAEL JOHDAN IS THE CHAT MICHAEL JOHDAN IS THE COAT MICHAEL JURDAN IS THE EDAT