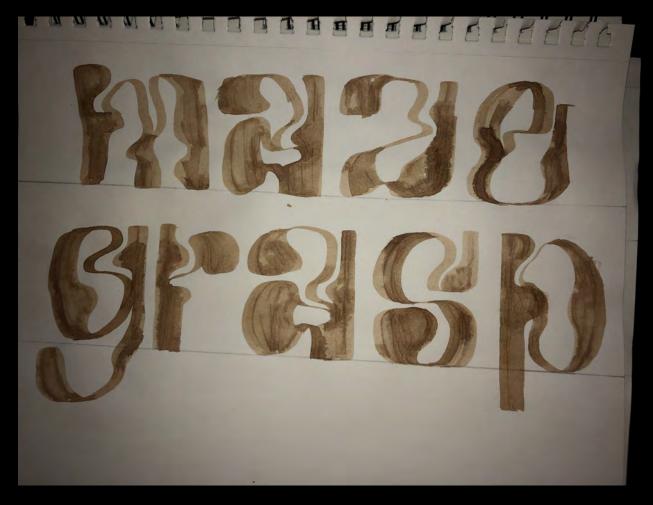

# PROCESS Defense Type – DPOY Sans

#### Research

low contrast V2 italic translation light weight no scrif, straight long asc. 3 desc.

**pran** beast A pie 7