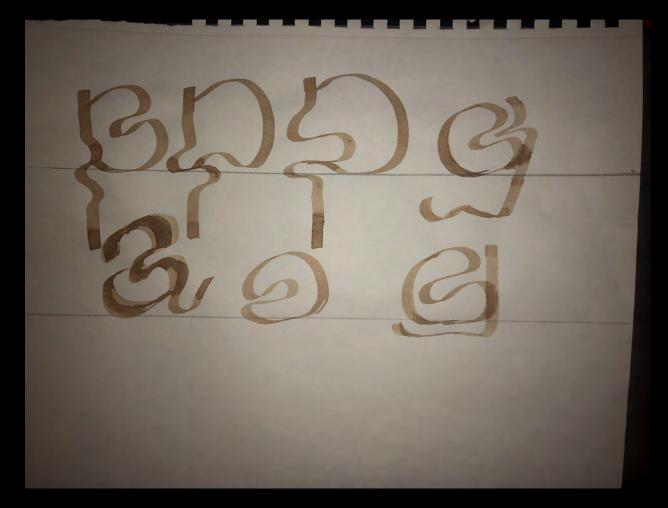

# PROCESS Defense Type – DPOY Sans

#### Research

low contrast V2 italic translation light weight no scrif, straight long asc. 3 desc.

**pran** beast A pie 7