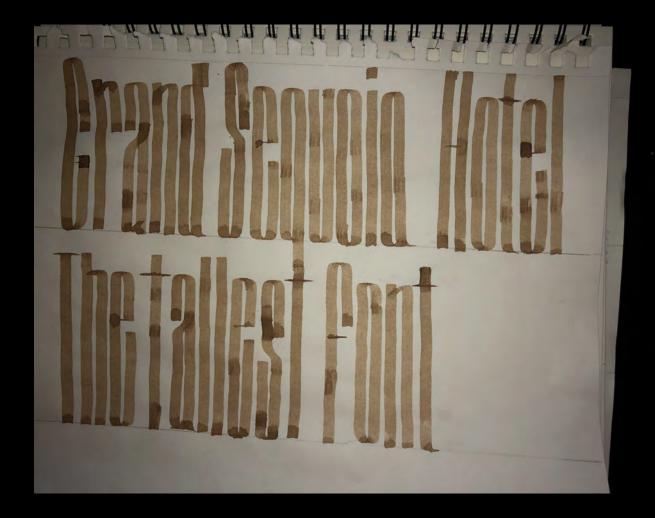

## THE WORK

DPOH SANS weights Steph Curry from downlown! Steph Carry from downlown! Steph Curry from downtown! Steph Curry from downlowo! Steph Curry from downtown! Steph Carry from dewolowel MEHRE, JERAN IS THE ROAT VICHAEL JORBAN IS THE BOAT MENAEL JOBBAN IS THE COAT MCHAEL JOHDAN IS THE CHAT MICHAEL JOHDAN IS THE COAT MICHAEL JURDAN IS THE EDAT