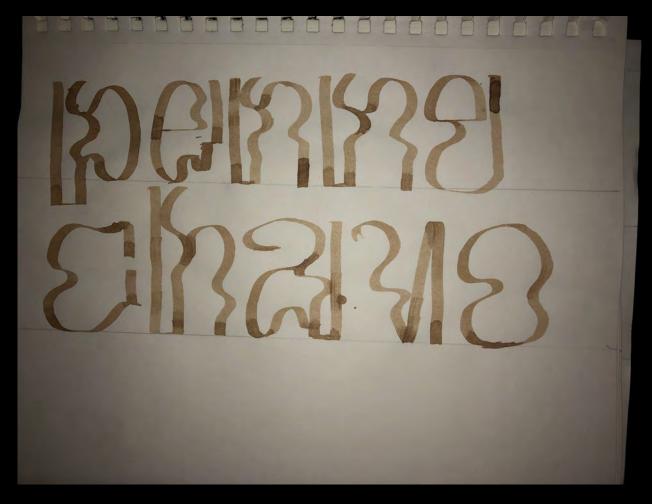

# PROCESS Defense Type – DPOY Sans

#### Research

low contrast V2 italic translation light weight no scrif, straight long asc. 3 desc.

**pran** beast A pie 7