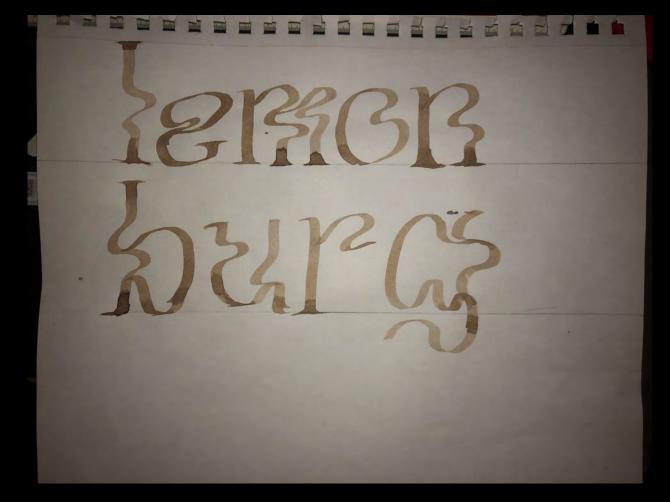

# PROCESS Defense Type – DPOY Sans

#### Research

low contrast V2 italic translation light weight no scrif, straight long asc. 3 desc.

**pran** beast A pie 7