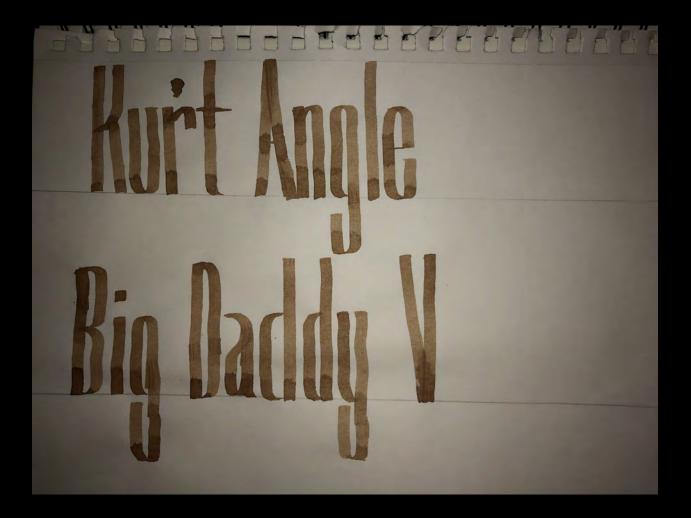

## THE WORK

DPOH SANS weights Steph Curry from downlown! Steph Carry from downlown! Steph Curry from downtown! Steph Curry from downlowo! Steph Curry from downtown! Steph Carry from dewolowel MEHRE, JERAN IS THE ROAT VICHAEL JORBAN IS THE BOAT MENAEL JOBBAN IS THE COAT MCHAEL JOHDAN IS THE CHAT MICHAEL JOHDAN IS THE COAT MICHAEL JURDAN IS THE EDAT