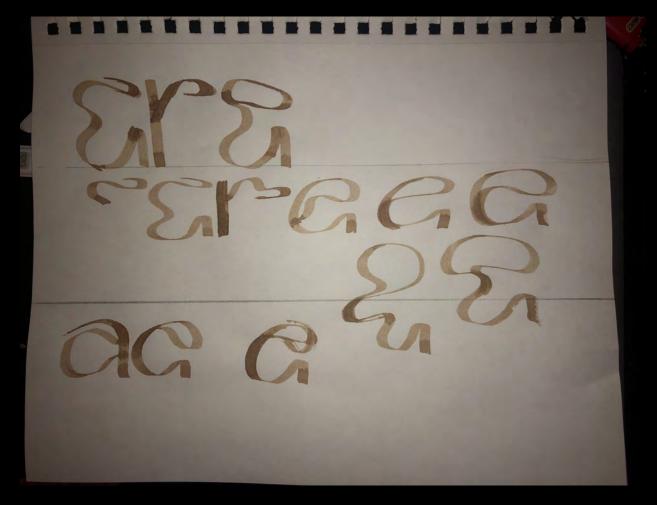

# PROCESS Defense Type – DPOY Sans

#### Research

low contrast V2 italic translation light weight no scrif, straight long asc. 3 desc.

**pran** beast A pie 7