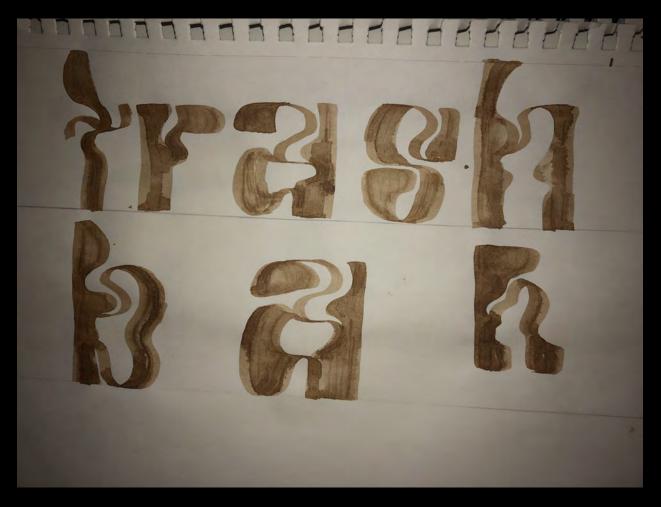

# PROCESS Defense Type – DPOY Sans

#### Research

low contrast V2 italic translation light weight no scrif, straight long asc. 3 desc.

**pran** beast A pie 7