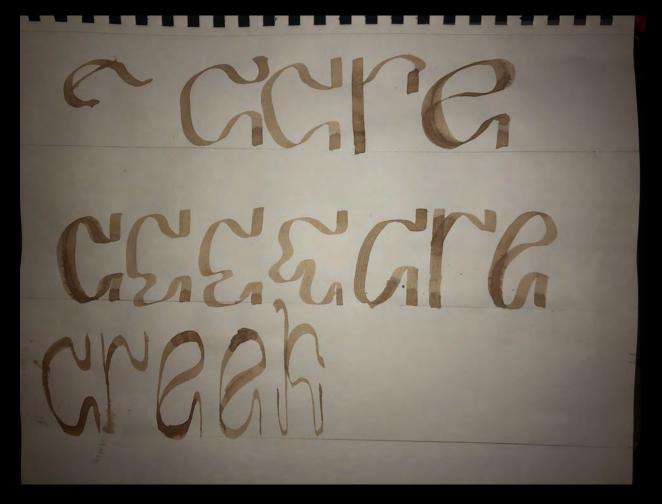

# PROCESS Defense Type – DPOY Sans

#### Research

low contrast V2 italic translation light weight no scrif, straight long asc. 3 desc.

**pran** beast A pie 7