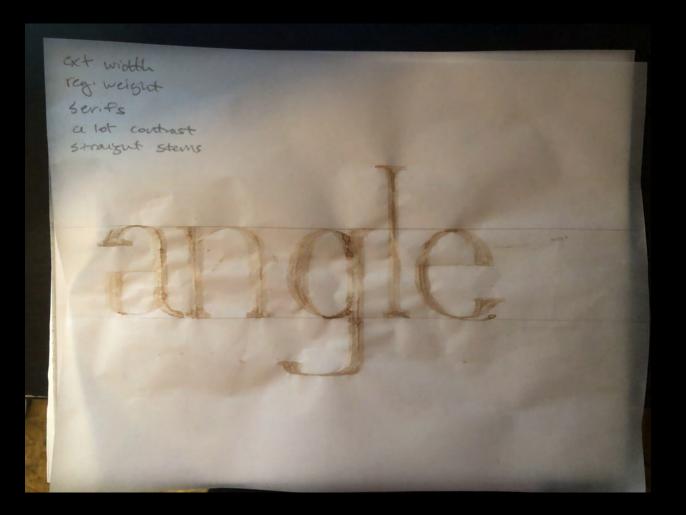

# PROCESS Defense Type – DPOY Sans

#### Research

low contrast V2 italic translation light weight no scrif, straight long asc. 3 desc.

**pran** beast A pie 7