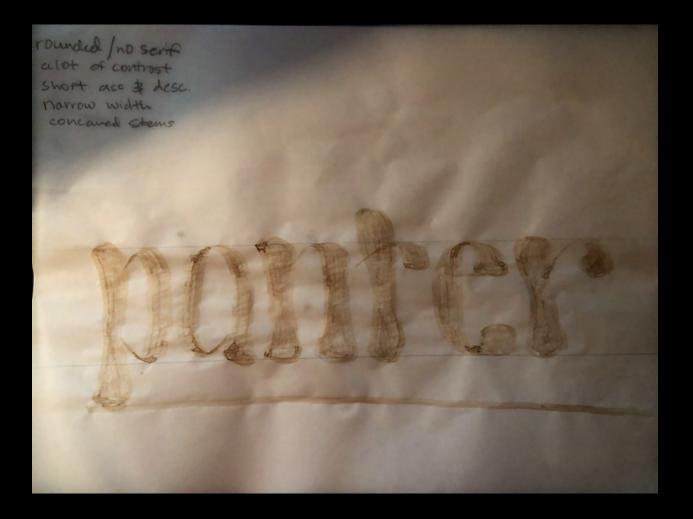

#### Research

low contrast V2 italic translation light weight no scrif, straight long asc. 3 desc.

**pran** beast A pie 7