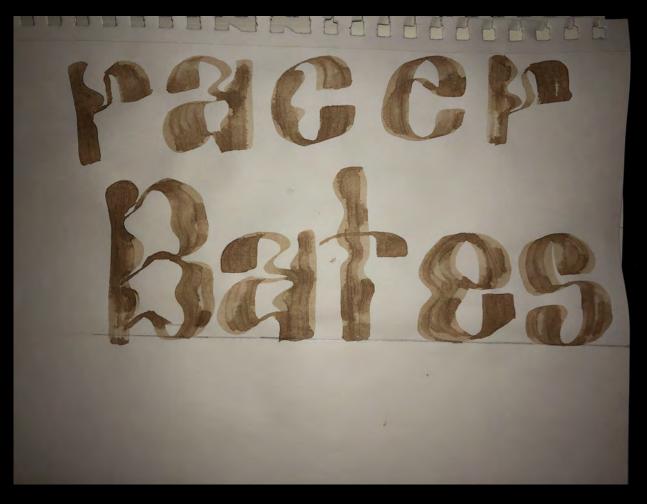

# PROCESS Defense Type – DPOY Sans

#### Research

low contrast V2 italic translation light weight no scrif, straight long asc. 3 desc.

**pran** beast A pie 7