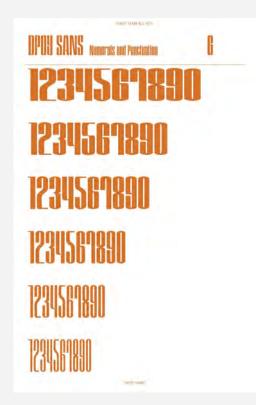

# PROCESS Defense Type – DPOY Sans

#### Research

low contrast V2 italic translation light weight no scrif, straight long asc. 3 desc.

**pran** beast A pie 7