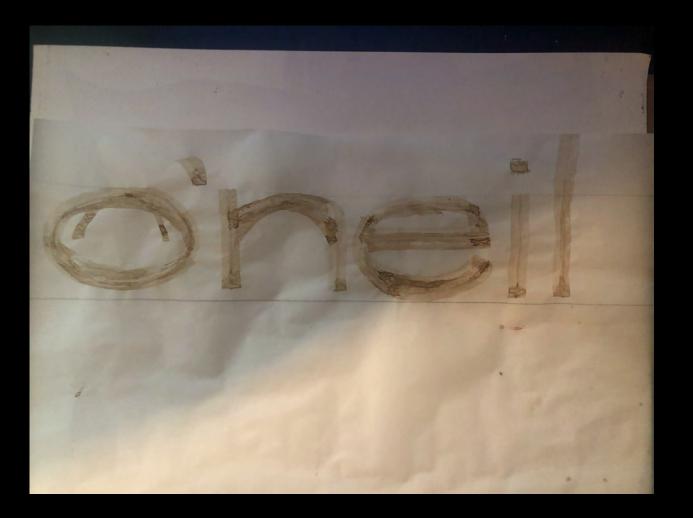

# PROCESS Defense Type – DPOY Sans

#### Research

low contrast V2 italic translation light weight no scrif, straight long asc. 3 desc.

**pran** beast A pie 7