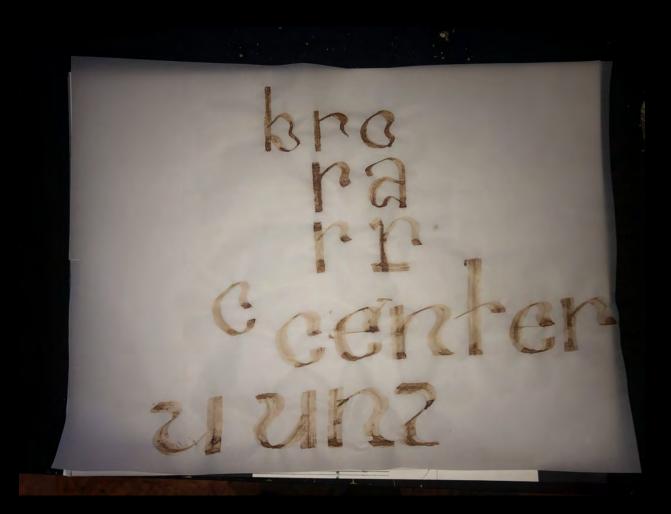

# PROCESS Defense Type – DPOY Sans

#### Research

low contrast V2 italic translation light weight no scrif, straight long asc. 3 desc.

**pran** beast A pie 7