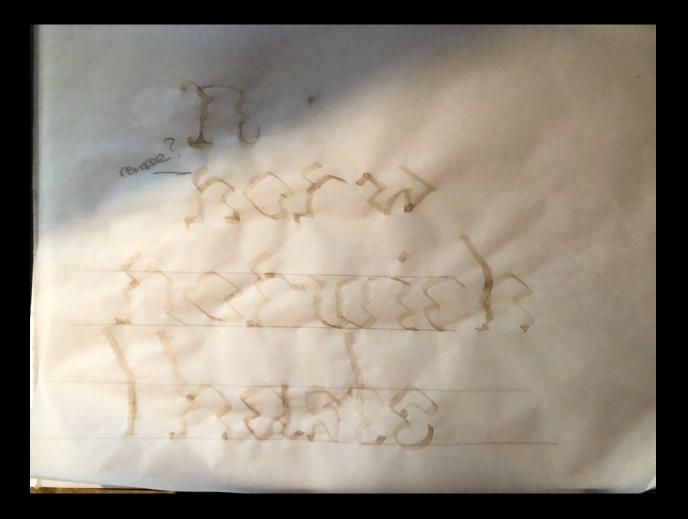

# PROCESS Defense Type – DPOY Sans

#### Research

low contrast V2 italic translation light weight no scrif, straight long asc. 3 desc.

**pran** beast A pie 7