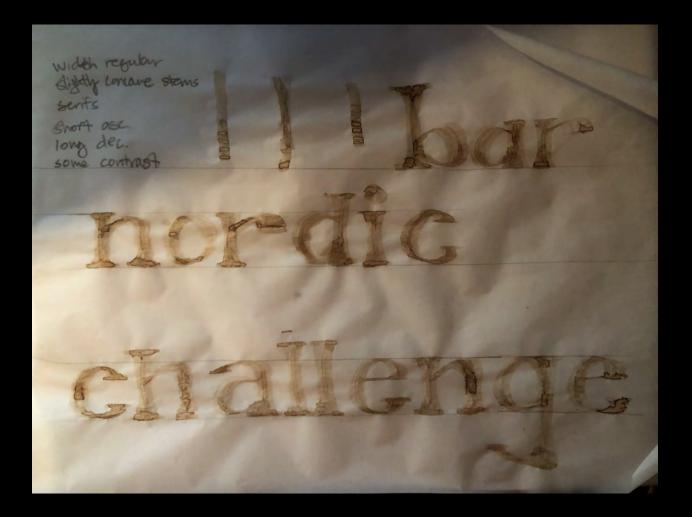

#### Research

low contrast V2 italic translation light weight no scrif, straight long asc. 3 desc.

**pran** beast A pie 7