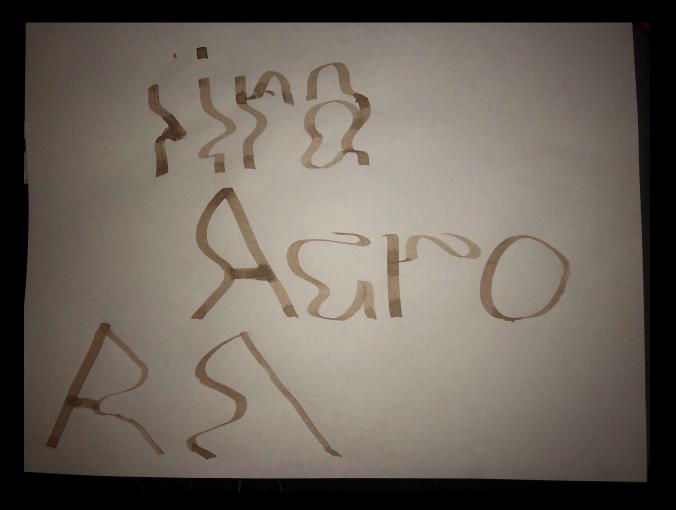

# PROCESS Defense Type – DPOY Sans

#### Research

low contrast V2 italic translation light weight no scrif, straight long asc. 3 desc.

**pran** beast A pie 7