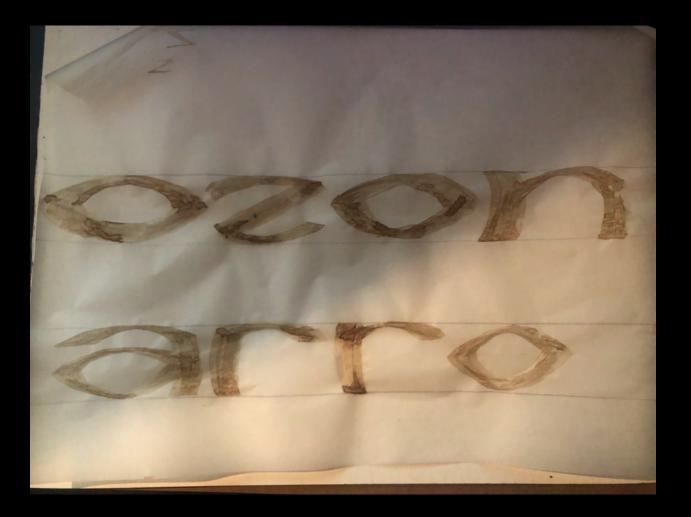

# PROCESS Defense Type – DPOY Sans

#### Research

low contrast V2 italic translation light weight no scrif, straight long asc. 3 desc.

**pran** beast A pie 7