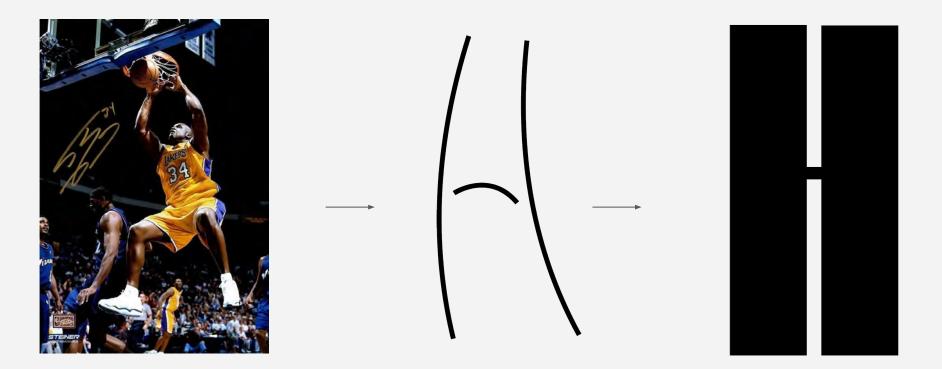

# PROCESS Defense Type – DPOY Sans

#### Research

low contrast V2 italic translation light weight no scrif, straight long asc. 3 desc.

**pran** beast A pie 7