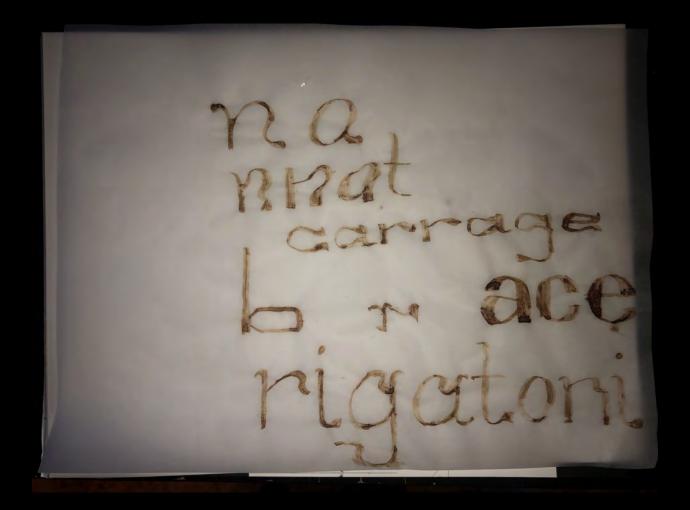

# PROCESS Defense Type – DPOY Sans

#### Research

low contrast V2 italic translation light weight no scrif, straight long asc. 3 desc.

**pran** beast A pie 7