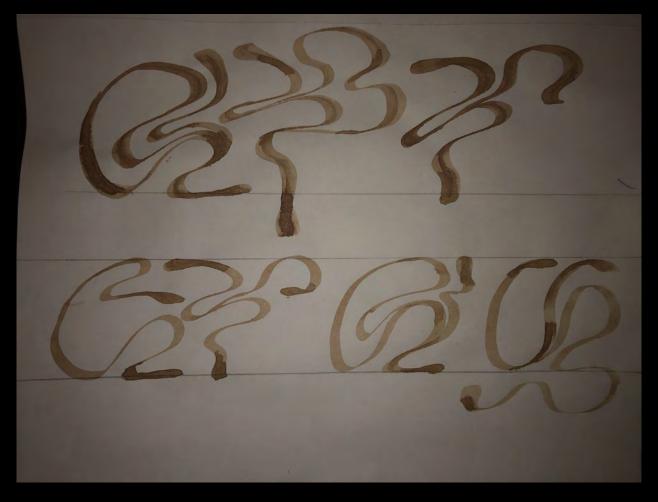

# PROCESS Defense Type – DPOY Sans

#### Research

low contrast V2 italic translation light weight no scrif, straight long asc. 3 desc.

**pran** beast A pie 7