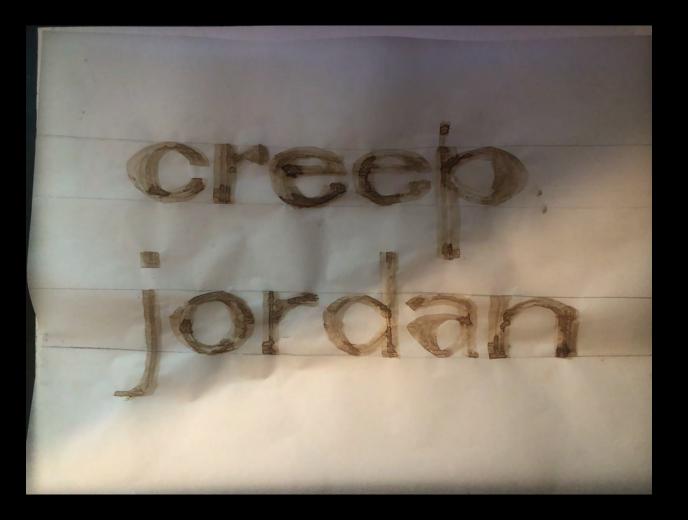

#### Research

low contrast V2 italic translation light weight no scrif, straight long asc. 3 desc.

**pran** beast A pie 7