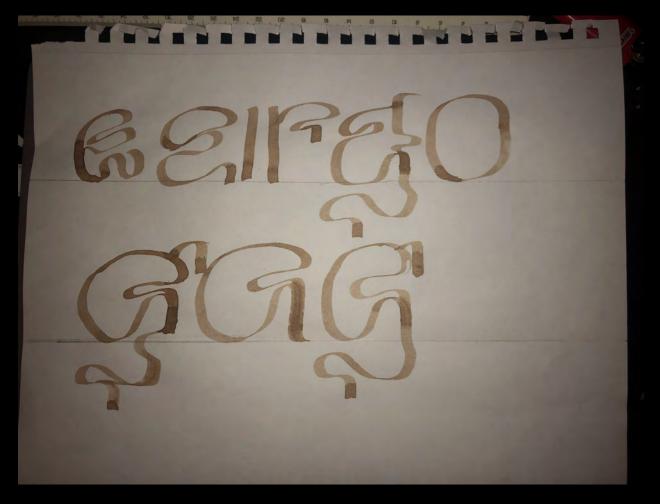

# PROCESS Defense Type – DPOY Sans

#### Research

low contrast V2 italic translation light weight no scrif, straight long asc. 3 desc.

**pran** beast A pie 7