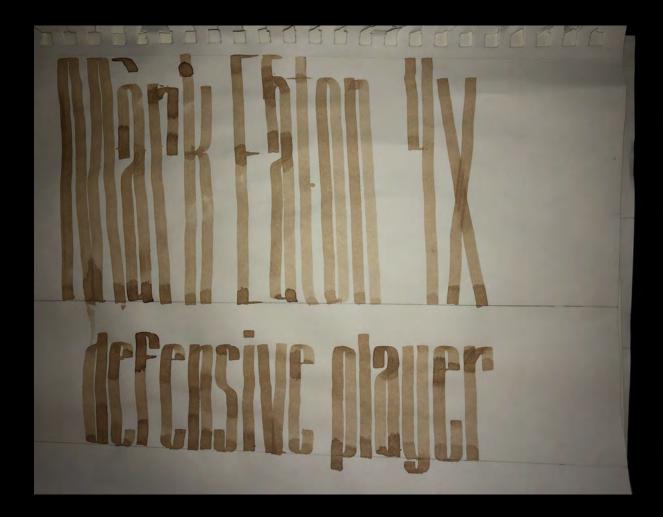

# PROCESS Defense Type – DPOY Sans

#### Research

low contrast V2 italic translation light weight no scrif, straight long asc. 3 desc.

**pran** beast A pie 7